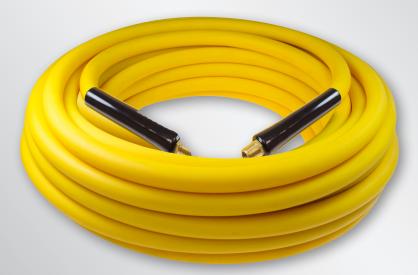

# **HYBRID PVC AIR HOSE**

Coilhose's new Yellow Belly is constructed of a lightweight yet durable hybrid PVC material, and offers an excellent alternative to the traditional rubber air hose. Yellow Belly remains flexible even in cold temperatures, and lies flat to prevent tripping hazards. It rolls out and stores well, resists kinking under pressure, and is equally at home at the jobsite or in the garage!

| MODEL      | HOSE I.D. | LENGTH | FITTING              |
|------------|-----------|--------|----------------------|
| YB40504Y   | 1/4"      | 50'    | 1/4" NPT Male        |
| YB41004Y   | 1/4"      | 100'   | 1/4" NPT Male        |
| YB60504Y   | 3/8"      | 50'    | 1/4" NPT Male        |
| YB61004Y   | 3/8"      | 100'   | 1/4" NPT Male        |
| YB4050Y15X | 1/4"      | 50'    | Industrial Couplings |
| YB4100Y15X | 1/4"      | 100'   | Industrial Couplings |
| YB6050Y15X | 3/8"      | 50'    | Industrial Couplings |
| YB6100Y15X | 3/8"      | 100'   | Industrial Couplings |

- Lays flat
- Rolls out & stores well
- Flexible down to -40° F
- Resists kinking under pressure