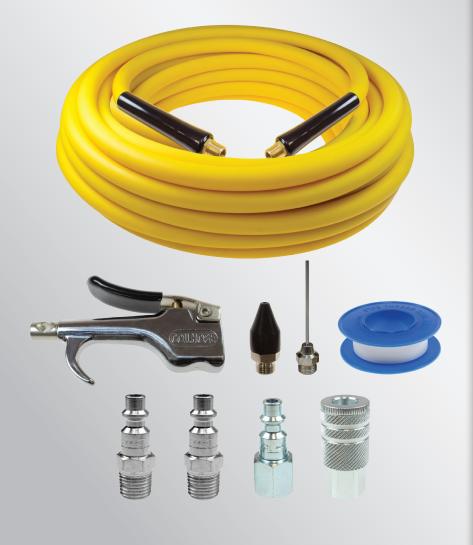

## **COMPRESSOR ACCESSORY KIT**

Our new Yellow Belly Compressor Accessory Kit contains everything you need from to connect to your compressor including our most popular lightweight, durable Yellow Belly Hybrid PVC Air Hose in 3/8 ID  $\times$  50', 1/4'' MPT.

## **Kit Contains:**

- Yellow Belly Hybrid PVC Air Hose (YB60504Y)
- Safety Blow Gun (600-S)
- Blow Gun Tips (SNT-3 & SAT-13)
- Industrial Style Connectors
  2- 1/4" NPT Male (1501) &
  1- 1/4" NPT Female (1502)
- Industrial Style Coupler 1/4 NPT Female (150S)
- Teflon Tape (U-11A)