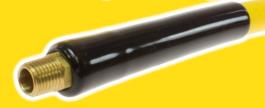

# High Visibility Hose with Strong Brass Fittings

# Field Repairable Fittings Available

| MODEL       | DESCRIPTION                         |  |
|-------------|-------------------------------------|--|
| YBRM0404-DL | Repairable Rigid 1/4" ID x 1/4" MPT |  |
| YBRM0604-DL | Repairable Rigid 3/8" ID x 1/4" MPT |  |
| YBHS04-DL   | 1/4" ID Splicer                     |  |
| YBHS06-DL   | 3/8" ID Splicer                     |  |